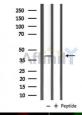

Alternatively spliced transcript variants encoding different isoforms have

been found for this gene.

Western blot analysis of extracts from rat brain, using CD244 Ab.

DF6741 staining Hela cells by IF/ICC. The samples were fixed with PFA and permeabilized in 0.1% Triton X-100, then blocked in 10% serum for 45 minutes at 25°C. Samples were then incubated with primary Ab(#DF6741) and mouse anti-beta tubulin Ab(#T0023) for 1 hour at 37°C. An AlexaFluor594 conjugated goat anti-rabbit IgG Ab(Red) and an AlexaFluor488 conjugated goat anti-mouse IgG Ab(Green) were used as the secondary Ab.