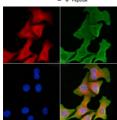

Alternatively spliced transcript variants encoding different isoforms have

been found for this gene.

Western blot analysis of extracts from rat brain, using CD244 Ab.

DF6741 staining Hela cells by IF/ICC. The samples were fixed with PFA and permeabilized in 0.1% Triton X-100, then blocked in 10% serum for 45 minutes at 25°C. Samples were then incubated with primary Ab(#DF6741) and mouse anti-beta tubulin Ab(#T0023) for 1 hour at 37°C. An AlexaFluor594 conjugated goat anti-rabbit IgG Ab(Red) and an AlexaFluor488 conjugated goat anti-mouse IgG Ab(Green) were used as the secondary Ab.

The nuclear counter stain is DAPI (blue).

in 5%  $\mbox{w/v}$  milk , 1% TBS, 0.1% Tween®20 at 4°C with gentle shaking, overnight.

For Research Use Only. Not for use in diagnostic and therapeutic procedures. Not for resale without express authorization.