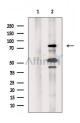

SulfoLink<sup>TM</sup> Coupling Resin (Thermo Fisher Scientific).

Immunogen: A synthesized peptide derived from human PRKG1, corresponding to a

region within C-terminal amino acids.

Uniprot: Q13976

Western blot analysis of extracts from Mouse heart, using PRKG1 Ab. The lane on the left was treated with blocking peptide.