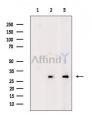

Western blot analysis of extracts from various samples, using GPR146 Ab.

Lane 1: Rat brain, blocked with antigen-specific peptides,

Lane 2: Rat brain, Lane 3: Hela cells.

<code>IMPORTANT:</code> For western blot, incubate membrane with diluted primary Ab in 5% w/v milk , 1X TBS, 0.1% Tween@20 at  $4^{\circ}$ C with gentle shaking, overnight.