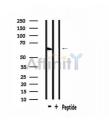

SulfoLink<sup>TM</sup> Coupling Resin (Thermo Fisher Scientific).

Immunogen: A synthesized peptide derived from human GPR148, corresponding to a

region within the internal amino acids.

Uniprot: Q8TDV2

Western blot analysis of extracts from rat muscle, using GPR148 Ab.